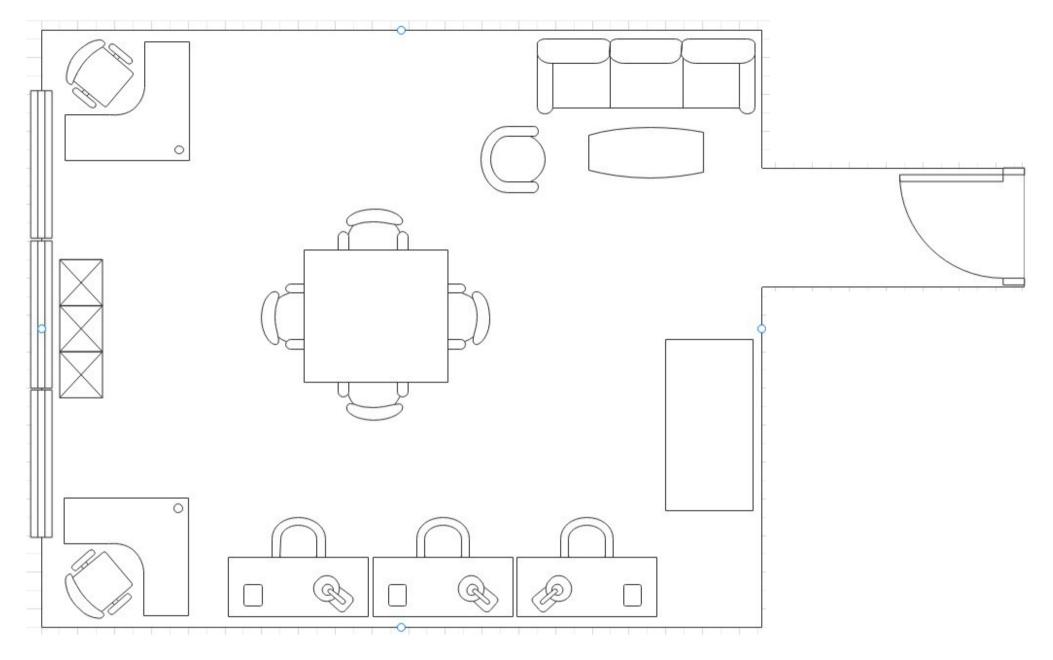

### **SUITE 240** AVAILABLE FOR LEASE

\$3.00/SQFT • APPROX 3,519 SQFT

#### **ABOUT THE SPACE**

Located on the second floor in the Eureka Building, Suite 240 is a corner suite with partitioned offices and two private offices. This office comes fully furnished.

irvine@eurekahub.com • 949.439.7677

- Includes 2 private offices
- Move-in ready
- Furnished
- Glass entryway

- Fully carpeted
- Abundance of natural light
- Partitioned offices
- Corner office space

# **SUITE 240** FLOOR PLAN

\$3.00/SQFT • APPROX 3,519 SQFT