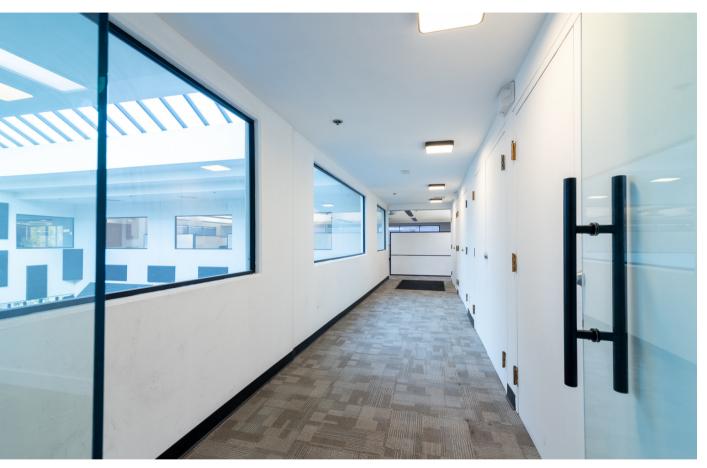

#### **ABOUT THE SPACE**

Located on the second floor in the Eureka Building, Suite 250 is an open-concept corner suite with large windows multiple private offices + corporate kitchen and lounge.

- 10 Private offices
- 2 Conference rooms
- Move-in ready
- Corporate kitchen

- Concrete floors
- Partitioned offices + open floorplan
- Abundance of natural light
- Wired for multi-media