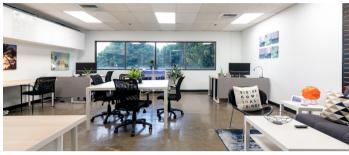

### **MEMBERSHIPS**

Eureka Hub offers different types of flexible memberships to suit your needs. We offer great perks so that all you have to worry about is coming in and getting work done.

These private offices are for getting some serious work done. Located within the Hub, and great for small teams, an Office Pod serves between 2 and 20 people who need space to join forces and collaborate.

### **DEDICATED DESK**

### **ABOUT THE SPACE**

\$499/month | 24/7 Access

Along with the permanence and stability of an assigned private desk, Dedicated Members also get overhead storage and a filing cabinet.

Amenities Included: WiFi, 20 hours/month conference room usage, mailing services, kitchen + lounge access, printer access