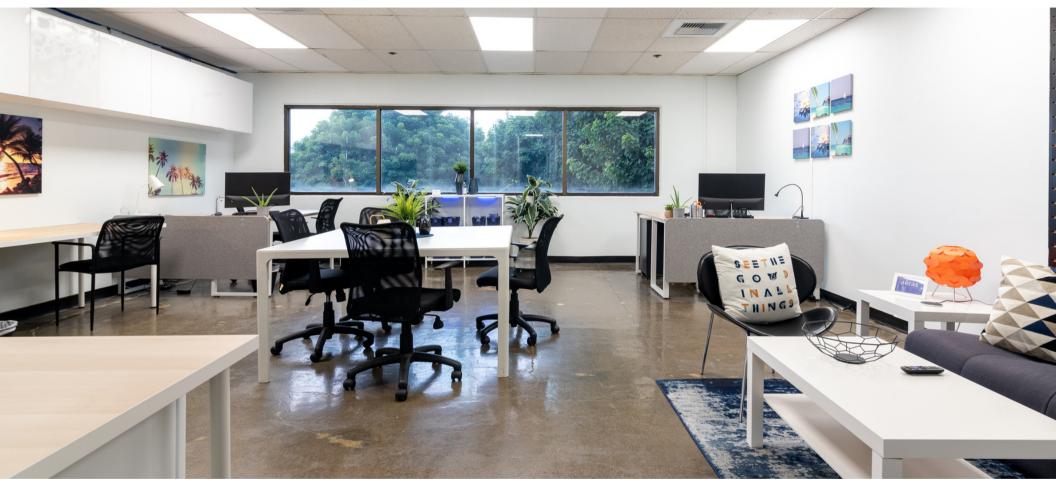

### **MEMBERSHIPS**

Eureka Hub offers different types of flexible memberships to suit your needs. We offer great perks so that all you have to worry about is coming in and getting work done.

These private offices are for getting some serious work done. Located within the Hub, and great for small teams, an Office Pod serves between 2 and 20 people who need space to join forces and collaborate.

#### **ABOUT THE SPACE**

Located on the second floor in the Eureka Hub, Private Office #8 is great for small teams. This private office has a view overlooking the newly renovated and expanded Eureka HUB.