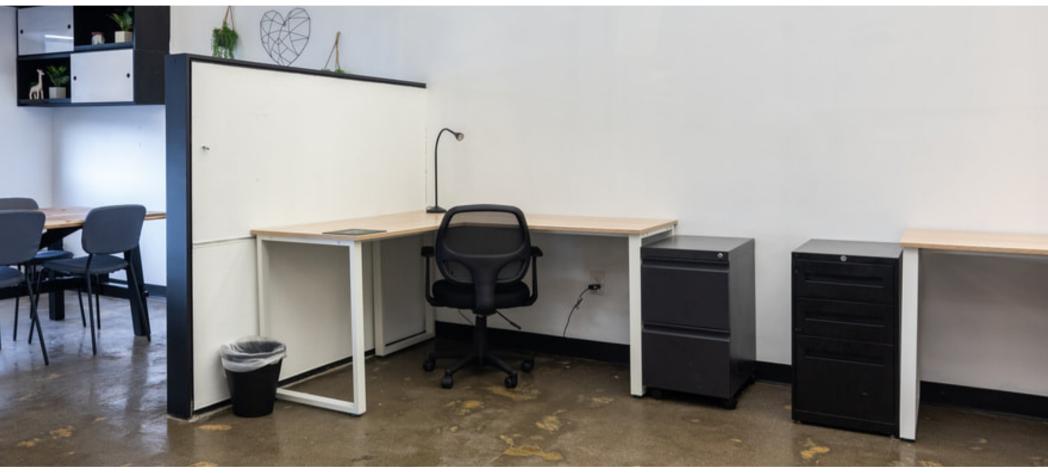

### **DEDICATED DESK**

### **ABOUT THE SPACE**

\$499/month | 24/7 Access

Along with the permanence and stability of an assigned private desk, Dedicated Members also get overhead storage and a filing cabinet.

Amenities Included: WiFi, 20 hours/month conference room usage, mailing services, kitchen + lounge access, printer access

### **GENERAL MEMBERSHIP**

**ABOUT THE SPACE** 

\$299/month | 24/7 Access

Choose any available general desk in the Hub, plug in and get down to business. These desks are claimed on a first come, first served basis.

Amenities Included: WiFi, 10 hours/month conference room usage, mailing services, kitchen + lounge access, printer access

COMFORTABLE FOR TEAM OF 4 - 10 • APPROX. 600 SQFT