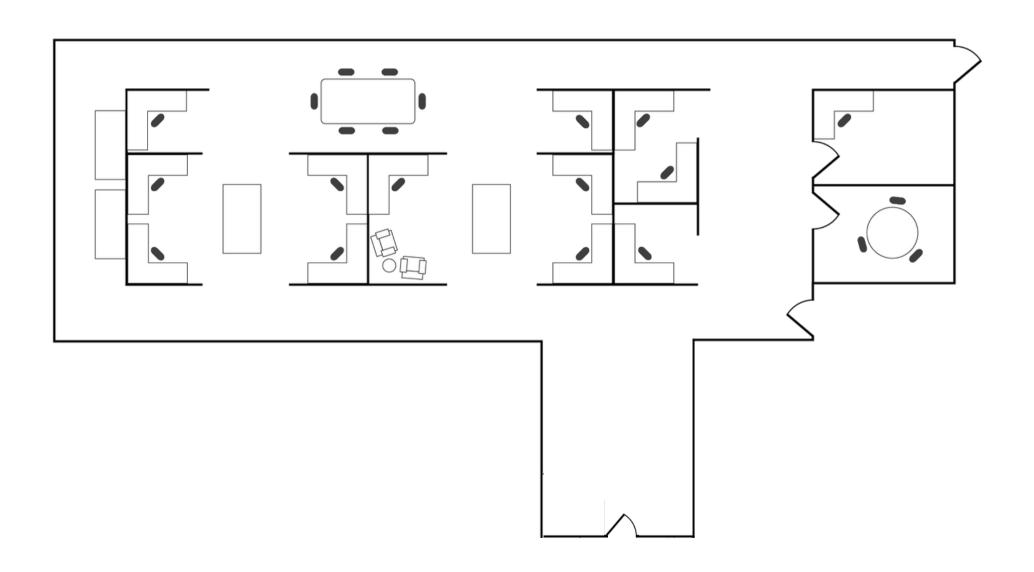

### **SUITE 240** AVAILABLE FOR LEASE

\$3.00/SQFT • APPROX 3,519 SQFT

#### **ABOUT THE SPACE**

Located on the second floor in the Eureka Building, Suite 240 is a corner suite with partitioned offices and two private offices. This office comes fully furnished.

irvine@eurekahub.com • 949.439.7677

- Includes 2 private offices
- Move-in ready
- Furnished
- Glass entryway

- Fully carpeted
- Abundance of natural light
- Partitioned offices
- Corner office space

# **SUITE 240** FLOOR PLAN

\$3.00/SQFT • APPROX 3,519 SQFT