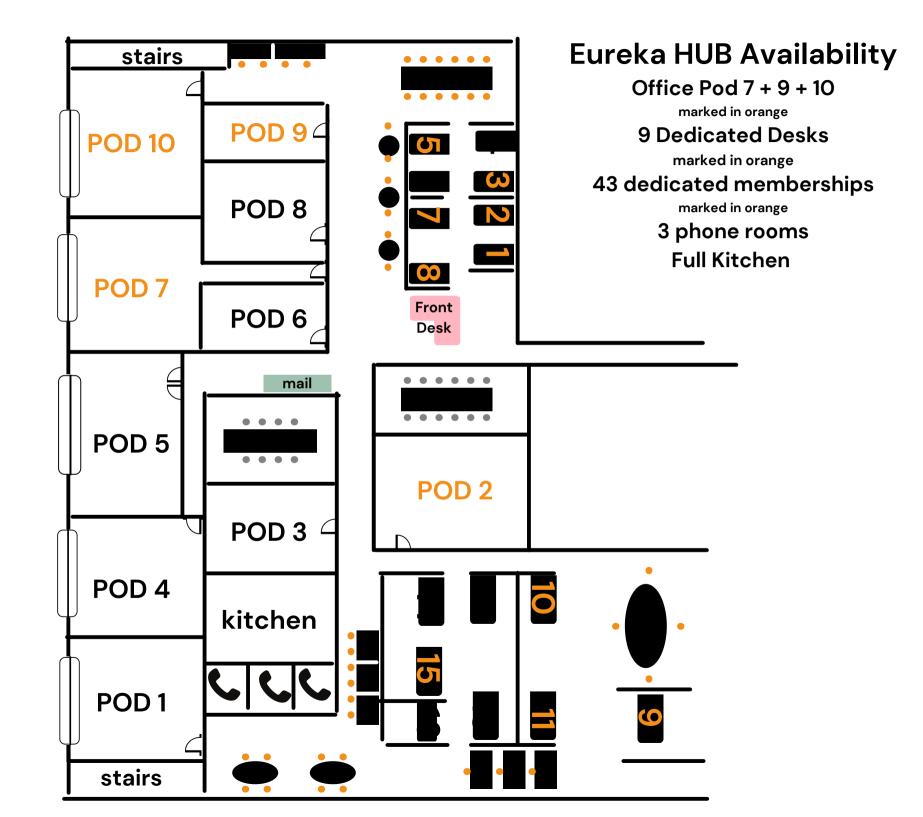

#### **ABOUT THE SPACE**

Located on the second floor in the Eureka Hub, Private Office #8 is great for small teams. This private office has a view overlooking the newly renovated and expanded Eureka HUB.

irvine@eurekahub.com • 949.439.7677

- Wifi
- 24/7 access
- Ample parking
- 20 hours/month conference room usage
- Mailing services
- Free entry to Eureka community events
- Kitchen + lounge access

Office Pod 7 Floorplan - Approx. 600 SqFt

#### **ABOUT THE SPACE**

Located on the second floor in the Eureka Hub, Private Office #9 is great for small teams. This private office has a view overlooking the newly renovated and expanded Eureka HUB.

irvine@eurekahub.com • 949.439.7677

- Wifi
- 24/7 access
- Ample parking
- 20 hours/month conference room usage
- Mailing services
- Free entry to Eureka community events
- Kitchen + lounge access

Office Pod 9 Floorplan - Approx. 300 SqFt

irvine@eurekahub.com • 949.439.7677

- Wifi
- 24/7 access
- Ample parking
- 20 hours/month conference room usage
- Mailing services
- Free entry to Eureka community events
- Kitchen + lounge access

Office Pod 6 Floorplan - Approx. 300 SqFt

#### **ABOUT THE SPACE**

Located on the second floor in the Eureka Hub, Private Office #10 is a quiet corner office with a view that wows. This private office has an entire wall of windows that bring in great natural light and look onto Eureka's beautiful Park. irvine@eurekahub.com • 949.439.7677

- Wifi
- 24/7 access
- Ample parking
- 20 hours/month conference room usage
- Mailing services
- Free entry to Eureka community events
- Kitchen + lounge access