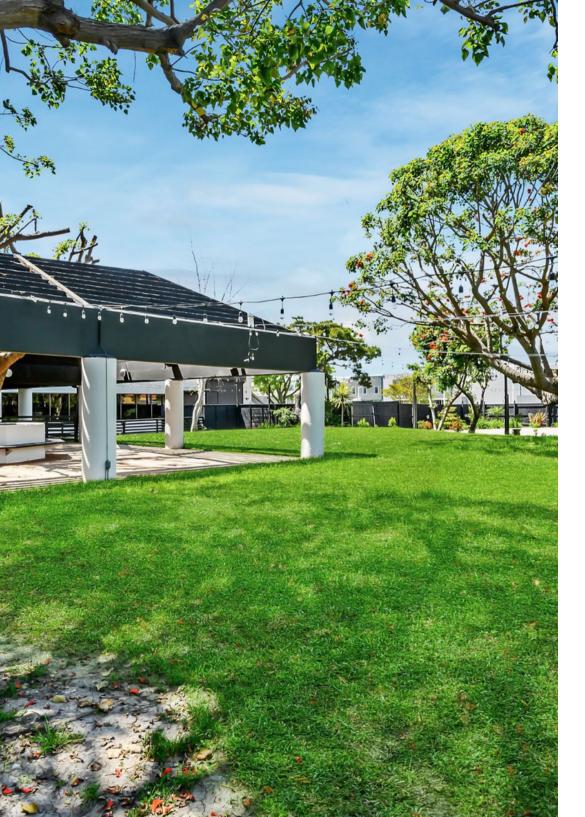

## **CAMPUS**

Coworking, Creative Office Space + Events

Established in 2014, the Eureka Building is a 3-acre creative office, coworking and event campus in Irvine designed to offer Orange County's startups a community, accelerate innovation and support local entrepreneurship. Located in the heart of the Irvine Business Complex, Eureka is just minutes away from some of OC's most popular centers like The Von Karman Plaza, The District, Diamond Jamboree, The Square and Irvine Concourse. Access to the 5, 405, 55 and 73 highways makes commuting as easy as ever.

### **COMMUNITY**

Tech + Creative Networking

Eureka is home to one of the largest tech and creative communities in SoCal. Our tenants are welcome to engage in events and programming within the community that are regularly hosted in our venue spaces at Eureka Building.