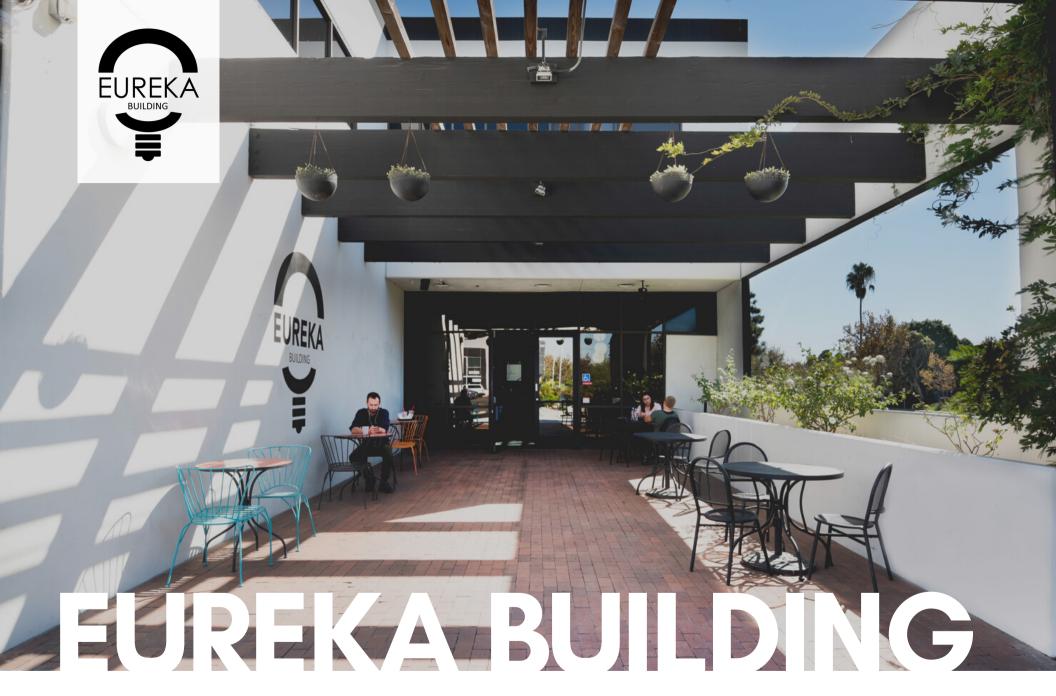

## **CAMPUS**

Coworking, Creative Office Space + Events

Established in 2014, the Eureka Building is a 3-acre creative office, coworking and event campus in Irvine designed to offer Orange County's startups a community, accelerate innovation and support local entrepreneurship. Located in the heart of the Irvine Business Complex, Eureka is just minutes away from some of OC's most popular centers like The Von Karman Plaza, The District, Diamond Jamboree, The Square and Irvine Concourse. Access to the 5, 405, 55 and 73 highways makes commuting as easy as ever.