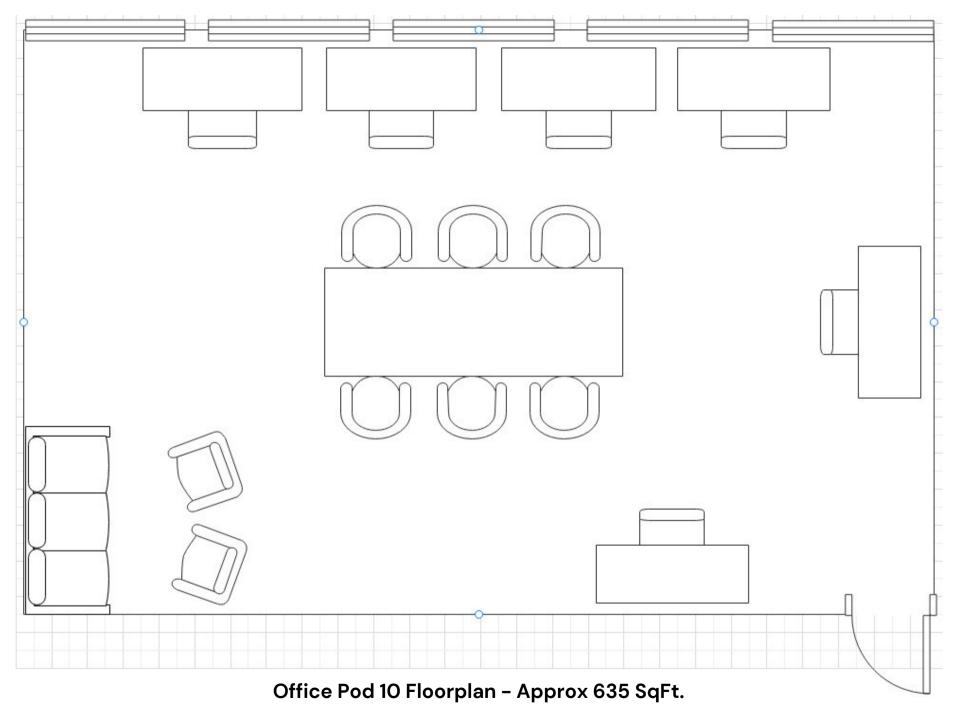

COMFORTABLE FOR TEAM OF 4 - 12 • APPROX 635 SQFT

#### **ABOUT THE SPACE**

Located on the second floor in the Eureka Hub, Private Office #10 is a quiet corner office with a view that wows. This private office has an entire wall of windows that bring in great natural light and look onto Eureka's beautiful Park. irvine@eurekahub.com • 949.439.7677

- Wifi
- 24/7 access
- Ample parking
- 20 hours/month conference room usage
- Mailing services
- Free entry to Eureka community events
- Kitchen + lounge access