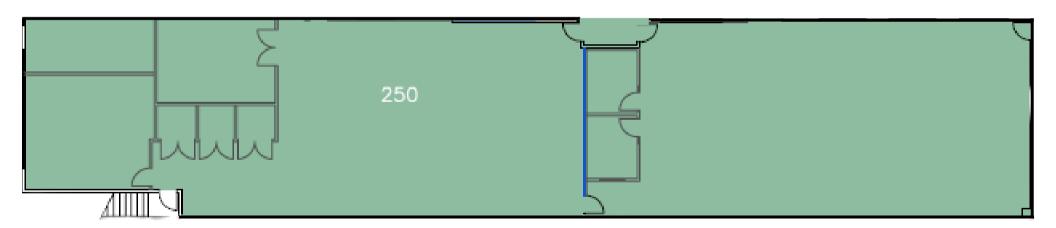

### **SUITE 250** AVAILABLE

STARTS AT \$3.00/SQFT • 12,009SQFT

#### **ABOUT THE SPACE**

Located on the second floor in the Eureka Building, Suite 250 is an open-concept corner suite with large windows multiple private offices + corporate kitchen and lounge.

- 10 Private offices
- 2 Conference rooms
- Move-in ready
- Corporate kitchen

- Concrete floors
- Partitioned offices + open floorplan
- Abundance of natural light
- Wired for multi-media

# **SUITE 250** FLOOR PLAN

EUREKA

\$3.00/SQFT • APPROX 10,000 SQFT