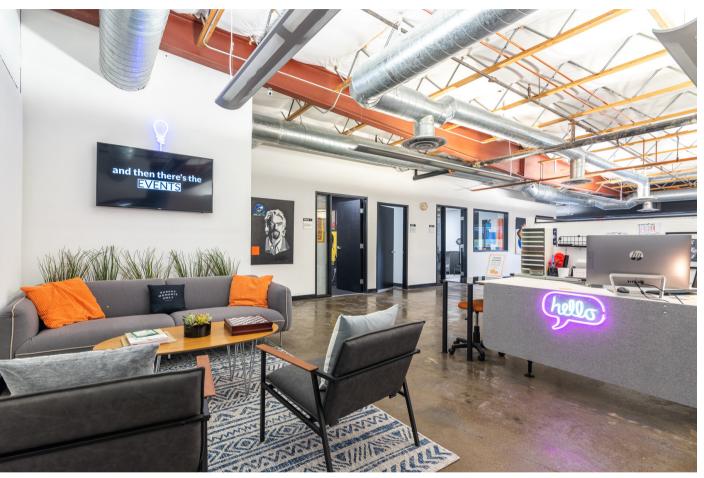

# **EUREKA HUB**

WE'RE A SHARED OFFICE SPACE FOR CREATIVE AND TECH INNOVATORS. MORE THAN A COWORKING SPACE, WE'RE A COMMUNITY.

Coworking

### **MEMBERSHIPS**

Eureka Hub offers different types of flexible memberships to suit your needs. We offer great perks so that all you have to worry about is coming in and getting work done.

These private offices are for getting some serious work done. Located within the Hub, and great for small teams, an Office Pod serves between 2 and 20 people who need space to join forces and collaborate.