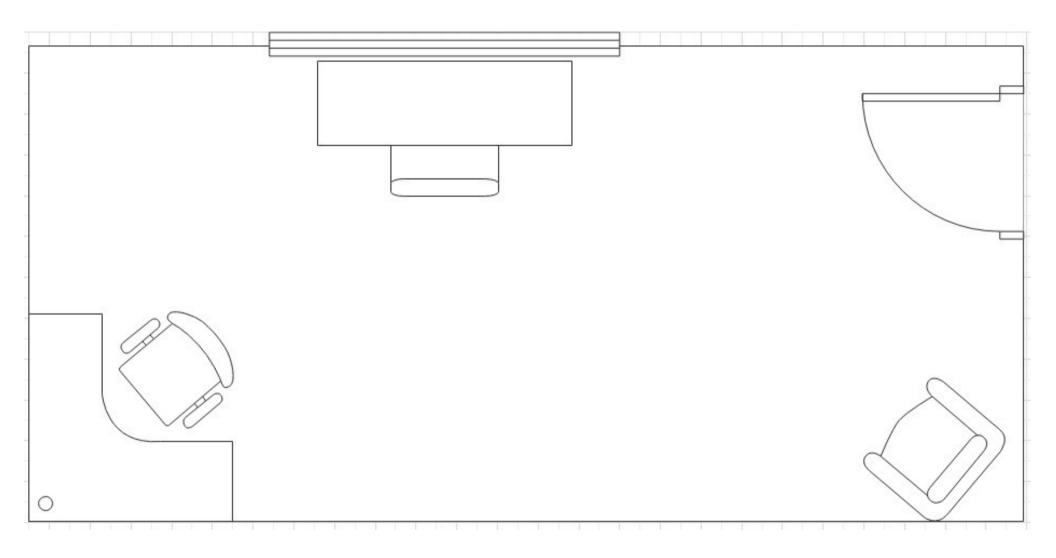

#### **ABOUT THE SPACE**

Located on the second floor in the Eureka Hub, Private Office #8 is great for small teams. This private office has a view overlooking the newly renovated and expanded Eureka HUB.

irvine@eurekahub.com • 949.439.7677

- Wifi
- 24/7 access
- Ample parking
- 20 hours/month conference room usage
- Mailing services
- Free entry to Eureka community events
- Kitchen + lounge access

Office Pod 7 Floorplan - Approx. 600 SqFt

COMFORTABLE FOR TEAM OF 1 - 3 • APPROX 300 SQFT