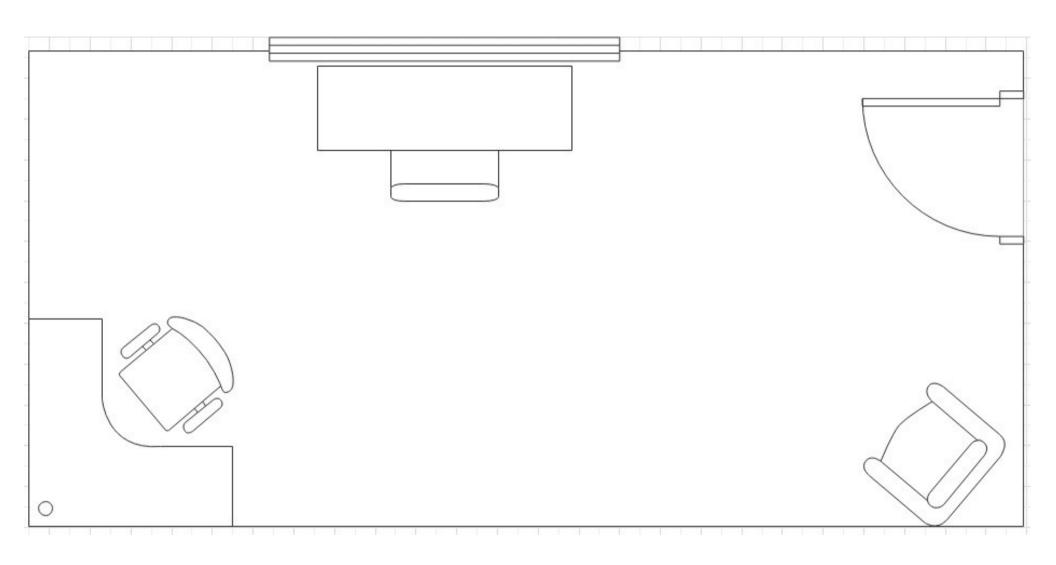

COMFORTABLE FOR TEAM OF 4 - 12 • APPROX 635 SQFT

#### **ABOUT THE SPACE**

Located on the second floor in the Eureka Hub, Private Office #10 is a quiet corner office with a view that wows. This private office has an entire wall of windows that bring in great natural light and look onto Eureka's beautiful Park. irvine@eurekahub.com • 949.439.7677

- Wifi
- 24/7 access
- Ample parking
- 20 hours/month conference room usage
- Mailing services
- Free entry to Eureka community events
- Kitchen + lounge access